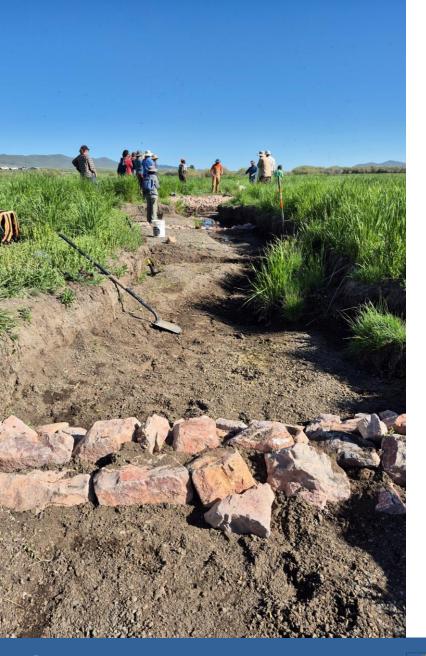

## Highlights

- 74 mitigation transactions have been finalized using the CCS since inception of the program, conserving approximately 41,500 acres for at least a 30-year term. Seven transactions have been finalized in 2025, as of August 1, with several more inprogress.
- The SETT is awaiting post-field submissions (due on or before Oct 31<sup>st</sup>) for projects that completed field work during the 2025 season.
- The SETT held a workshop and mixer for credit and debit proponents, and a riparian restoration workshop on a credit proponent's property in May.
- As of 6/10/2025, the SETT has been fully staffed for one year!
  - First time all five positions have remained consistently filled since 2021