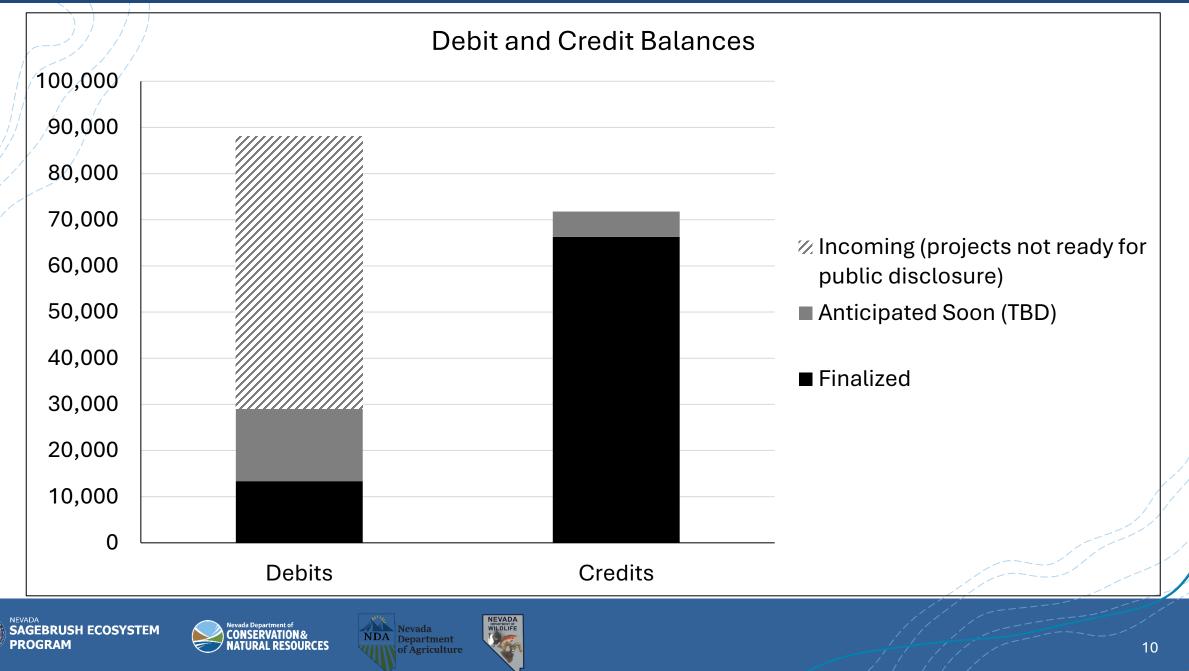

|  |  |
| UNMITIGATED TOTAL                                                                                | 13,351 |                | 36,426 |     |                       |  |  |

- There are currently more credits than unmitigated debits in the Conservation Credit System
- An additional 15,705 debits will be generated by the listed projects with 'TBD' as debit amount
- Currently several projects working with the CCS, that are not yet ready for public disclosure, that will add an additional estimated 59,000 debits to the system (however, timing of finalization is unknown)

If a debit project is shown that has already had mitigation transactions, it has additional mitigation phases or offsets planned. Permanent debits are not shown above.







### 2025 CCS UPDATES • PROJECT STATUS



#### 2025 CCS UPDATES • PROJECT STATUS



# ThankYou

#### Sagebrush Ecosystem Technical Team

Phone: 775-687-2000 Website: <u>https://sagebrusheco.nv.gov</u>



SAGEBRUSH ECOSYSTEM